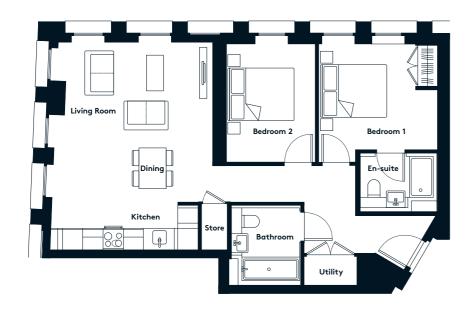

# THE LINTER BUILDING 2 BEDROOM APARTMENT TYPE 2-01-A

| Sq m  | 74.4 |
|-------|------|
| Sq ft | 801  |