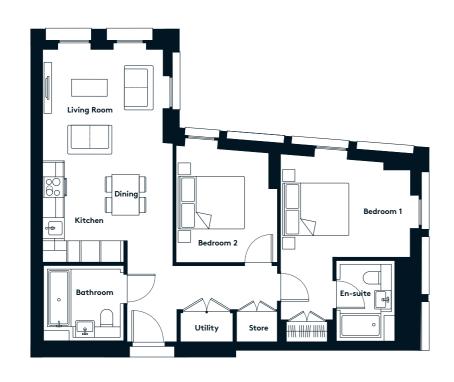

# THE LINTER BUILDING 2 BEDROOM APARTMENT TYPE 2-01-A

| Sq m  | 74.4 |
|-------|------|
| Sq ft | 801  |