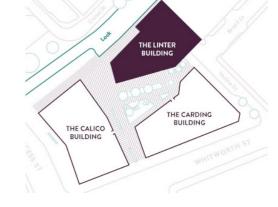

### THE BUILDINGS

Manchester New Square is made up of three individual buildings centred around a tranquil, landscaped square, in the beating heart of the city's central community. It's just a few minutes' walk to the city's attractions and transport hubs. Residents and visitors alike will benefit from the artisan restaurants and retailers on the ground floors.