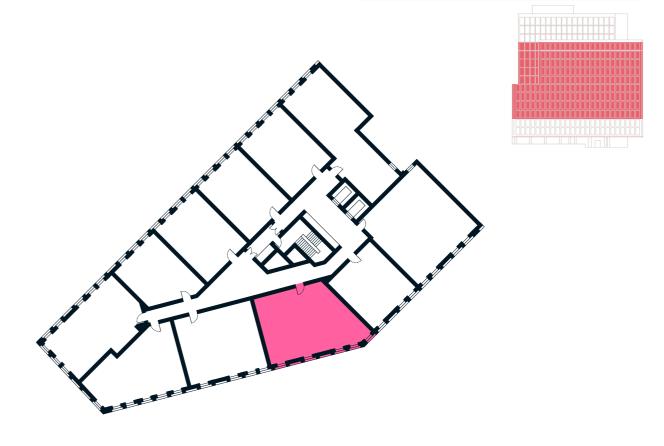

# THE LINTER BUILDING 2 BEDROOM APARTMENT TYPE 2-01-A

| Sq m  | 74.4 |
|-------|------|
| Sq ft | 801  |