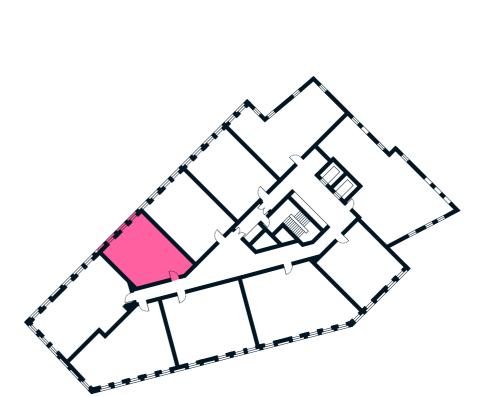

### THE LINTER **BUILDING** 1 BEDROOM **APARTMENT TYPE 1-06-A**

| Sq m  | 51.4 |
|-------|------|
| Sq ft | 553  |

11th floor 1107