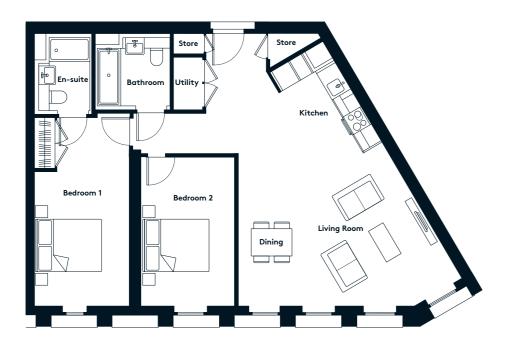

# THE LINTER BUILDING 2 BEDROOM APARTMENT TYPE 2-01-A

| Sq m  | 74.4 |
|-------|------|
| Sq ft | 801  |