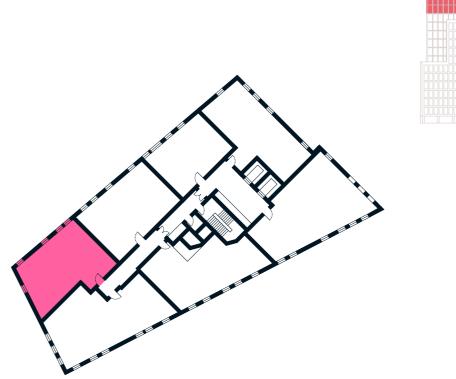

### THE LINTER **BUILDING** 1 BEDROOM **APARTMENT TYPE 1-06-A**

| Sq m  | 51.4 |
|-------|------|
| Sq ft | 553  |

11th floor 1107