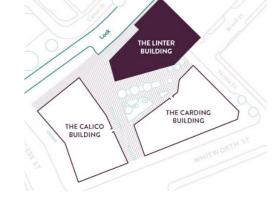

### THE BUILDINGS

Manchester New Square is made up of three individual buildings centred around a tranquil, landscaped square, in the beating heart of the city's central community. It's just a few minutes' walk to the city's attractions and transport hubs. Residents and visitors alike will benefit from the artisan restaurants and retailers on the ground floors.