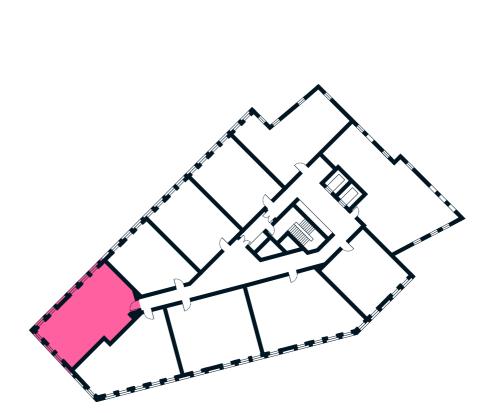

# THE LINTER BUILDING 2 BEDROOM APARTMENT TYPE 2-01-A

| Sq m  | 74.4 |
|-------|------|
| Sq ft | 801  |