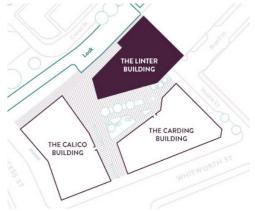

### THE BUILDINGS

Manchester New Square is made up of three individual buildings centred around a tranquil, landscaped square, in the beating heart of the city's central community. It's just a few minutes' walk to the city's attractions and transport hubs. Residents and visitors alike will benefit from the artisan restaurants and retailers on the ground floors.