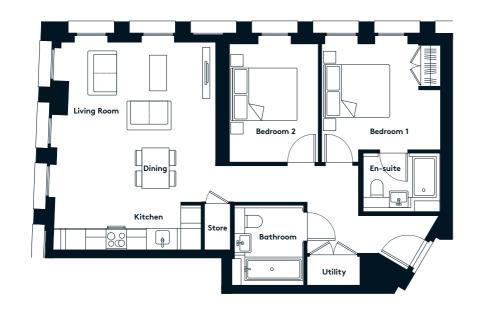

# THE LINTER BUILDING 2 BEDROOM APARTMENT TYPE 2-01-A

| Sq m  | 74.4 |
|-------|------|
| Sq ft | 801  |