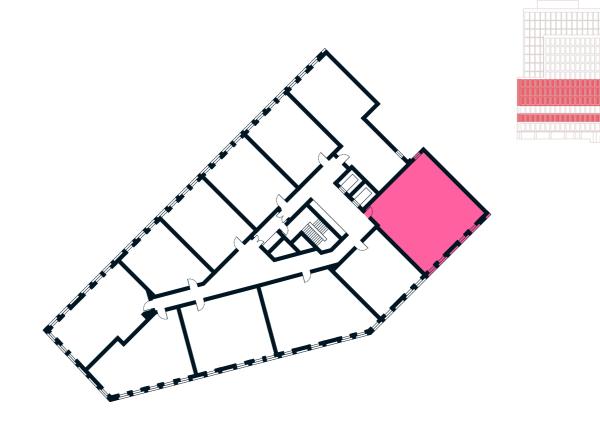

# THE LINTER BUILDING 3 BEDROOM APARTMENT TYPE 3-01-A

| Sq m  | 102.2 |
|-------|-------|
| Sq ft | 1100  |

### AVAILABLE APARTMENTS

| 2nd floor | 201 |
|-----------|-----|
| 4th floor | 401 |
| 5th floor | 501 |
| 6th floor | 601 |
|           |     |