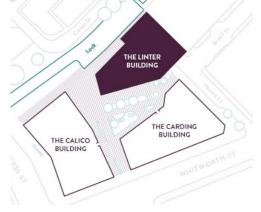

### THE BUILDINGS

Manchester New Square is made up of three individual buildings centred around a tranquil, landscaped square, in the beating heart of the city's central community. It's just a few minutes' walk to the city's attractions and transport hubs. Residents and visitors alike will benefit from the artisan restaurants and retailers on the ground floors.