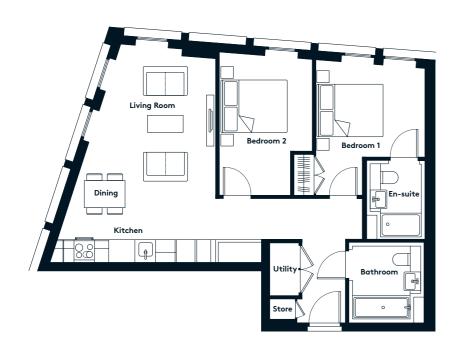

### THE LINTER **BUILDING** 1 BEDROOM **APARTMENT TYPE 1-06-A**

| Sq m  | 51.4 |
|-------|------|
| Sq ft | 553  |

11th floor 1107