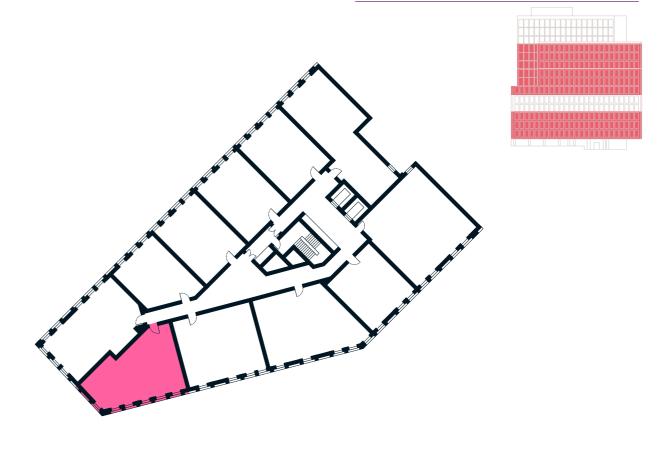

# THE LINTER BUILDING 2 BEDROOM APARTMENT TYPE 2-01-A

| Sq m  | 74.4 |
|-------|------|
| Sq ft | 801  |