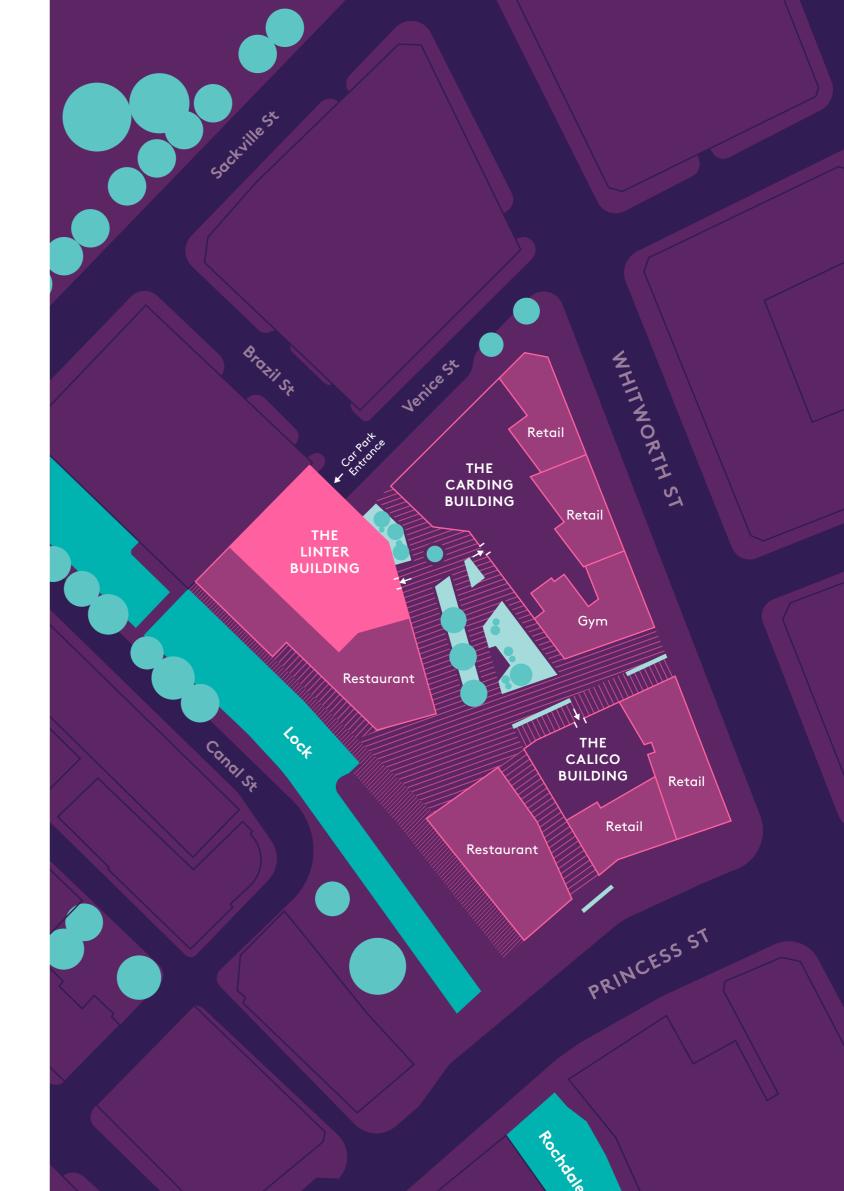

### THE BUILDINGS

Manchester New Square is made up of three individual buildings centred around a tranquil, landscaped square, in the beating heart of the city's central community. It's just a few minutes' walk to the city's attractions and transport hubs. Residents and visitors alike will benefit from the artisan restaurants and retailers on the ground floors.