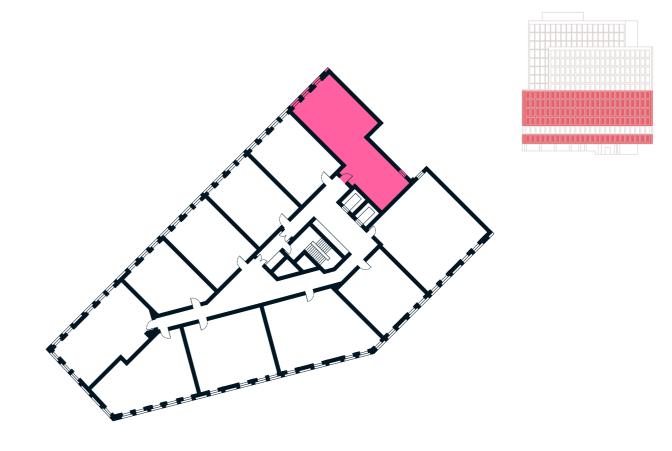

### THE LINTER **BUILDING** 1 BEDROOM **APARTMENT TYPE 1-06-A**

| Sq m  | 51.4 |
|-------|------|
| Sq ft | 553  |

11th floor 1107