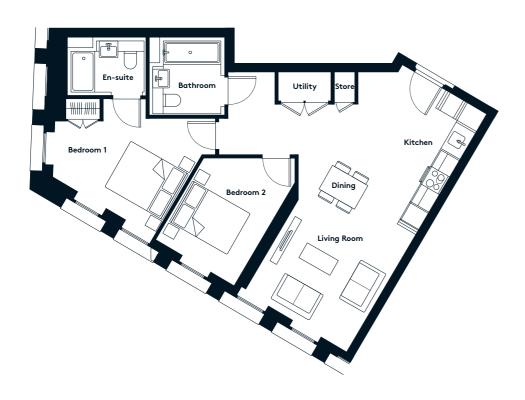

### THE LINTER **BUILDING** 2 BEDROOM **APARTMENT TYPE 2-01-C**

| Sq m  | 74.3 |
|-------|------|
| Sq ft | 799  |

| 2nd floor | 207 |
|-----------|-----|
| 3rd floor | 306 |