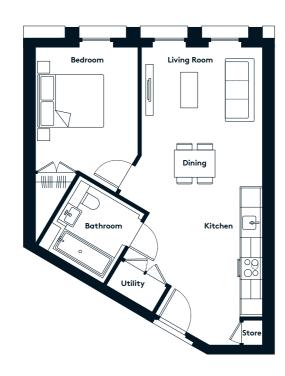

### THE LINTER **BUILDING** 1 BEDROOM **APARTMENT TYPE 1-06-A**

| Sq m  | 51.4 |
|-------|------|
| Sq ft | 553  |

11th floor 1107