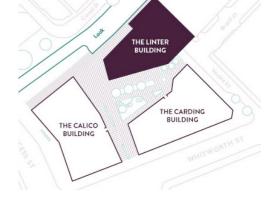

### THE BUILDINGS

Manchester New Square is made up of three individual buildings centred around a tranquil, landscaped square, in the beating heart of the city's central community. It's just a few minutes' walk to the city's attractions and transport hubs. Residents and visitors alike will benefit from the artisan restaurants and retailers on the ground floors.