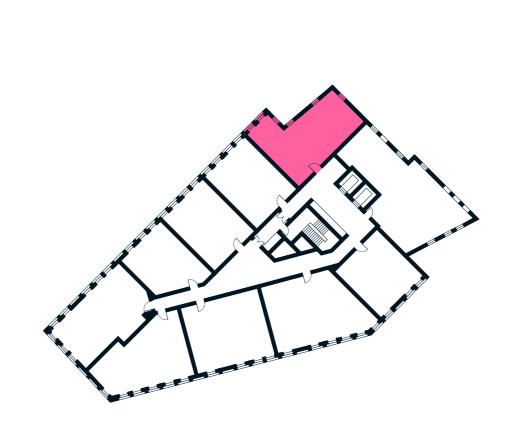

# THE LINTER BUILDING 2 BEDROOM APARTMENT TYPE 2-01-A

| Sq m  | 74.4 |
|-------|------|
| Sq ft | 801  |