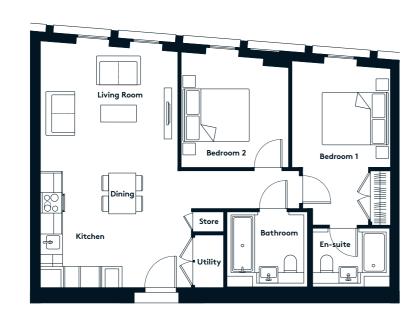

# THE LINTER BUILDING 2 BEDROOM APARTMENT TYPE 2-01-A

| Sq m  | 74.4 |
|-------|------|
| Sq ft | 801  |