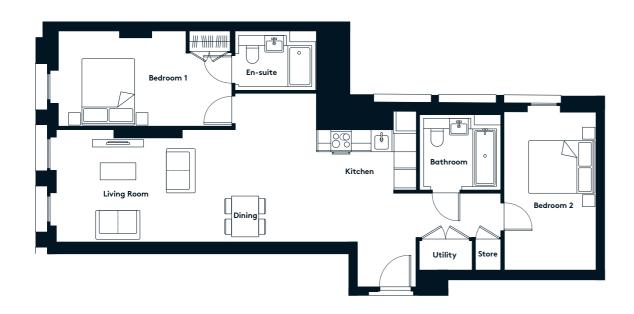

# THE LINTER BUILDING 2 BEDROOM APARTMENT TYPE 2-01-A

| Sq m  | 74.4 |
|-------|------|
| Sq ft | 801  |