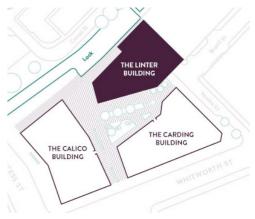

### THE BUILDINGS

Manchester New Square is made up of three individual buildings centred around a tranquil, landscaped square, in the beating heart of the city's central community. It's just a few minutes' walk to the city's attractions and transport hubs. Residents and visitors alike will benefit from the artisan restaurants and retailers on the ground floors.