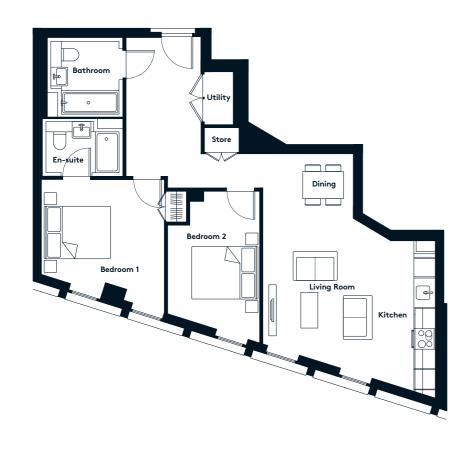

# THE LINTER BUILDING 2 BEDROOM APARTMENT TYPE 2-01-A

| Sq m  | 74.4 |
|-------|------|
| Sq ft | 801  |