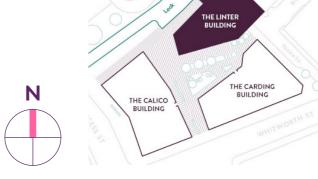

### THE BUILDINGS

Manchester New Square is made up of three individual buildings centred around a tranquil, landscaped square, in the beating heart of the city's central community. It's just a few minutes' walk to the city's attractions and transport hubs. Residents and visitors alike will benefit from the artisan restaurants and retailers on the ground floors.