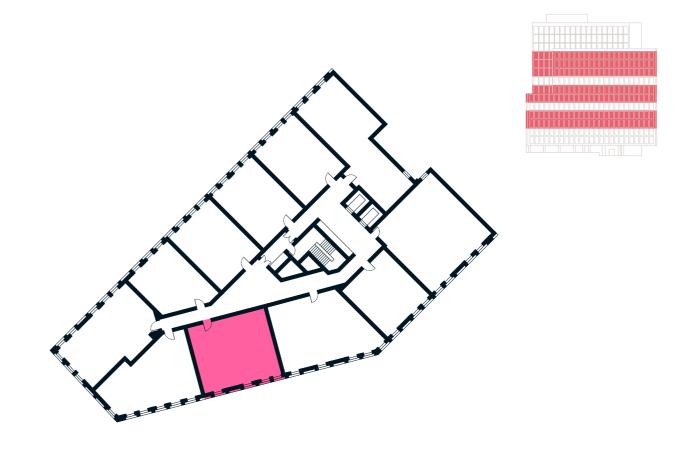

### AVAILABLE APARTMENTS

7th floor 706

### **AVAILABLE APARTMENTS**

| 106  |
|------|
| 206  |
| 305  |
| 605  |
| 705  |
| 805  |
| 905  |
| 1005 |
| 1105 |
|      |