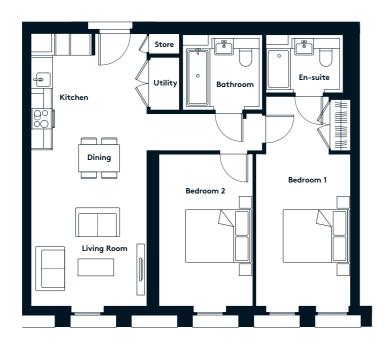

# THE LINTER BUILDING 2 BEDROOM APARTMENT TYPE 2-01-A

| Sq m  | 74.4 |
|-------|------|
| Sq ft | 801  |