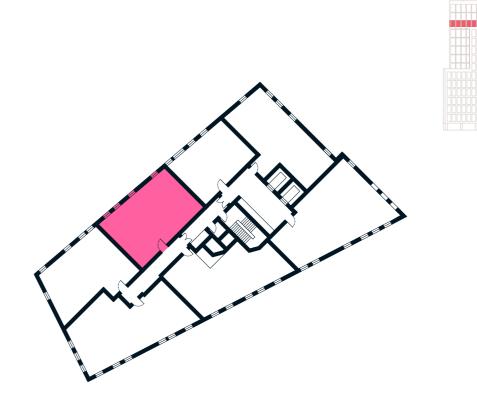

### THE LINTER **BUILDING** 1 BEDROOM **APARTMENT TYPE 1-06-A**

| Sq m  | 51.4 |
|-------|------|
| Sq ft | 553  |

11th floor 1107