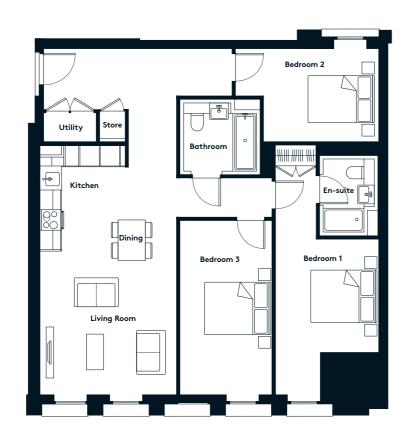

# THE LINTER BUILDING 3 BEDROOM APARTMENT TYPE 3-01-A

| Sq m  | 102.2 |
|-------|-------|
| Sq ft | 1100  |